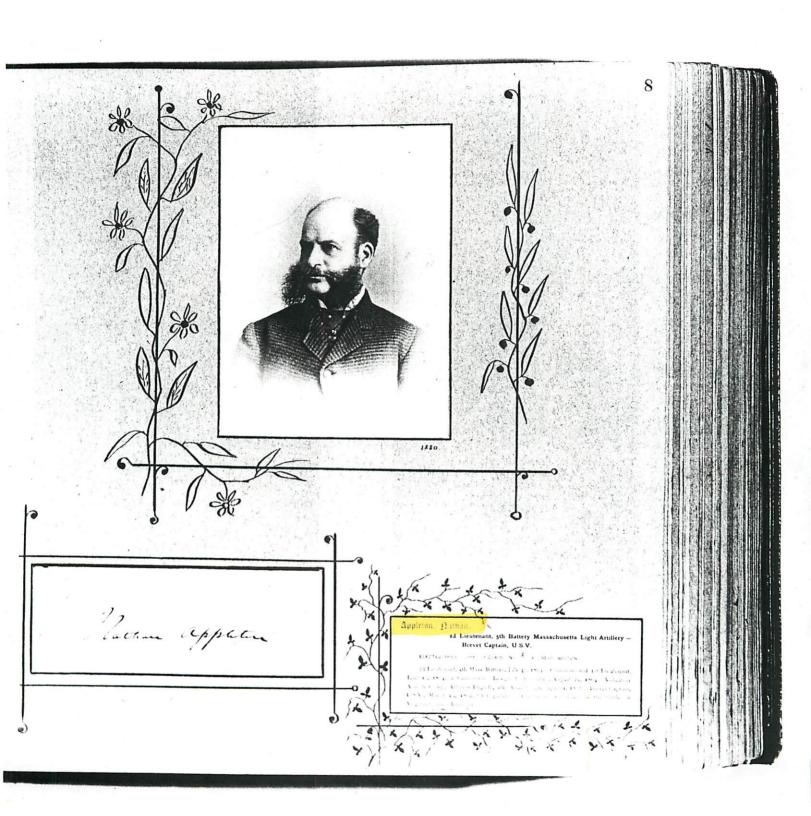

NAME APPLETON, NATHAN BOSTON, MA RESIDENCE LAST KNOWN BIRTHPLACE BOSTON, MA. TOWN CREDITED STUDENT DOB 43102102 OCCUPATION 20 MARITAL STATUS AGE ENLISTED 63/08/21 to 64/08/25 5TH ON ROLLS SERVICE RECORD 63/07/30 5TH DATE ENLISTED 5TH DATE MUSTERED 63/08/21 3YRS 5TH MUSTERED RANK 2d LIEUT 64/06/19 1st LIEUT 5TH PROMOTIONS 65/03/13 CAPTAIN BREVAT ? 04/08/25 TO STAFF WILLS TO STAFF CONF.

NARRATIVE NO 12/94 YES

RESEARCHER CPT DATE

(MR)

(MSSMCW) Vol. V, page 399-5th Mass., LA

2<sup>nd</sup> Lieut., Residence-Boston; student; 20; single; comm. July 30, 1863 \*; must. August 21, 1863; wounded May 25, 1864 at North Anna River, VA; comm. 1<sup>st</sup> Lieut. June 19, 1864, not mustered; resigned and disch. for wounds, August 25, 1864, as 2<sup>nd</sup> Lieut. Brevet Captain U.S. Vols., to date March 13 1865

Comments:

History of the Military Company of the Massachusetts Now Called the Ancient and Honorable Artillery Company of Massachusetts

1866. page 3

Name: Nathan Appleton Nathan Appleton (1866), banker, of Boston, son of Nathan and Harriet Sumner (Coffin) Appleton, was born in Boston, Feb. 2, 1843. His father, who died in 1861, was a prominent merchant of Boston, and one of the founders of the city of Lowell. He married, Nov. 16, 1887, Jeanette Maria Ovington. He attended the Boston schools, graduating at the Public Latin School in 1853, and at Harvard College in 1863.