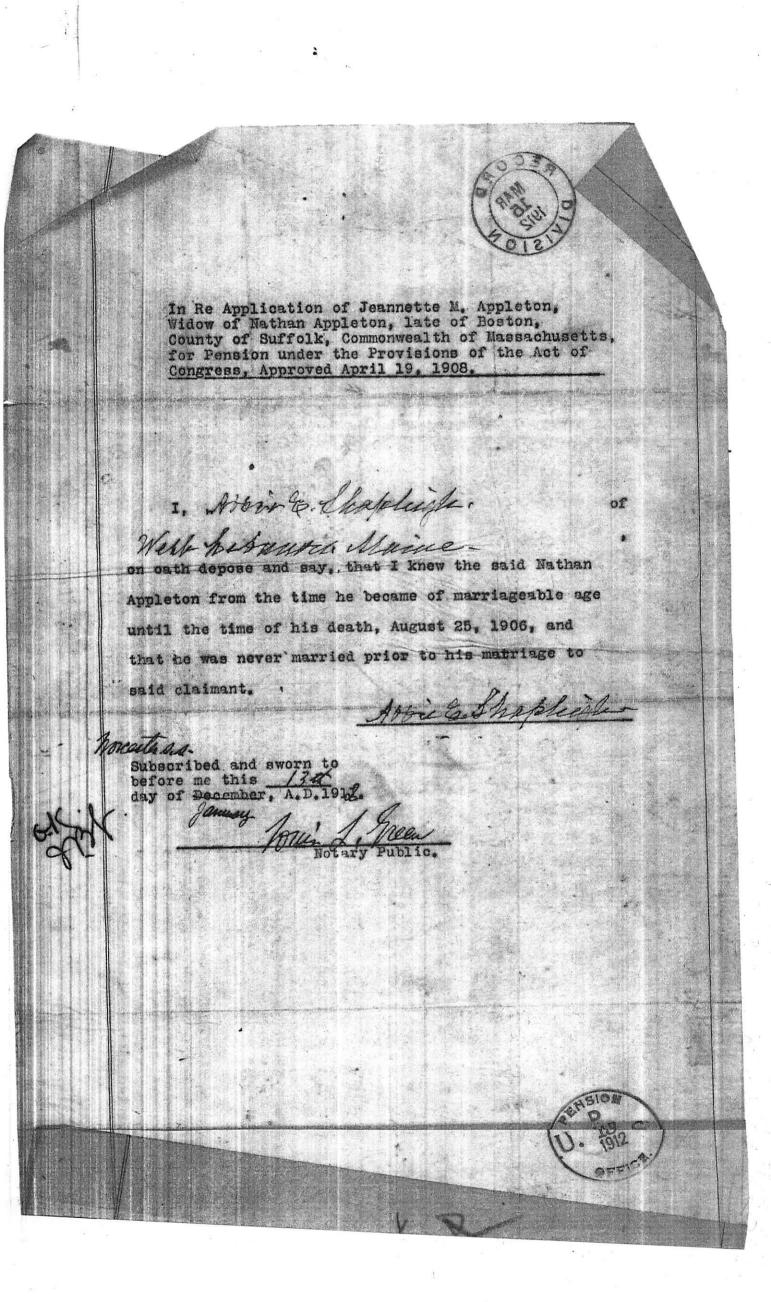

Database: Civil War Pension Index

Combined Matches: 1

#### **Nathan Appleton**

Wiew Image Online™

Image:

State Filed: Massachusetts and New York

Widow:

Geannette M. Appleton

Relative:

Minor: