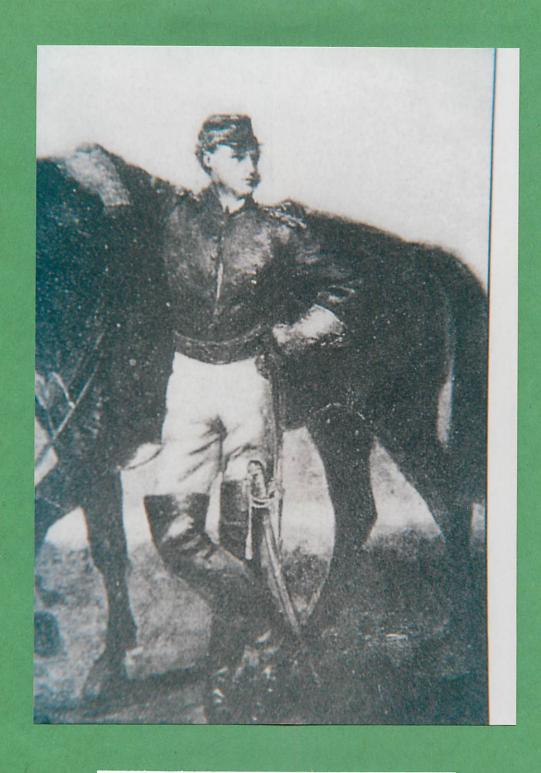

Promoted to Full 1st Lieut on 19 June 1864 (Not Mustered) Promoted to Brevet Capt on 13 March 1865

Served Massachusetts Commission Aide-De-Camp Reg. VO (Volunteer Aide-de-Camp, Artillery Brigade, 5th Corps)

### LIEUT. APPLETON'S NOTES MAY, 1901.

"I was wounded the second day after the lively artillery engagement we had with the Rebs by Jericho's Ford, just over the North Anna river. The line was being pushed along, always by the left flank, and some of our Brigade batteries had been sent on away from the others, under the command of Major Robert H. Fitzhugh, General Wainwright's chief of staff, who was generally off with some of the batteries when the Brigade scattered.