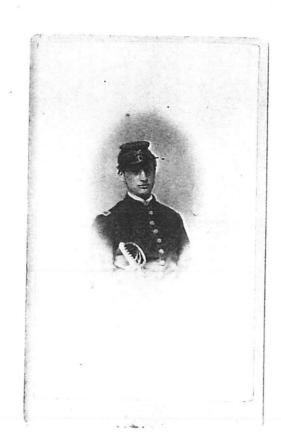

NARRATIVE NO 12/94 YES

RESEARCHER CPT DATE

(MR)

(MSSMCW) Vol. V, page 399-5th Mass., LA

2<sup>nd</sup> Lieut., Residence-Boston; student; 20; single; comm. July 30, 1863 \*; must. August 21, 1863; wounded May 25, 1864 at North Anna River, VA; comm. 1<sup>st</sup> Lieut. June 19, 1864, not mustered; resigned and disch. for wounds, August 25, 1864, as 2<sup>nd</sup> Lieut. Brevet Captain U.S. Vols., to date March 13 1865

Nathan Appleton Born on 02 February 1843 Claimed Residence in Boston

Worked as a Student

| Enlist Date  | <b>Enlist Place</b> | Enlist Rank | Enlist Age |
|--------------|---------------------|-------------|------------|
| 30 July 1863 |                     | 2hd Lieut   | 20         |